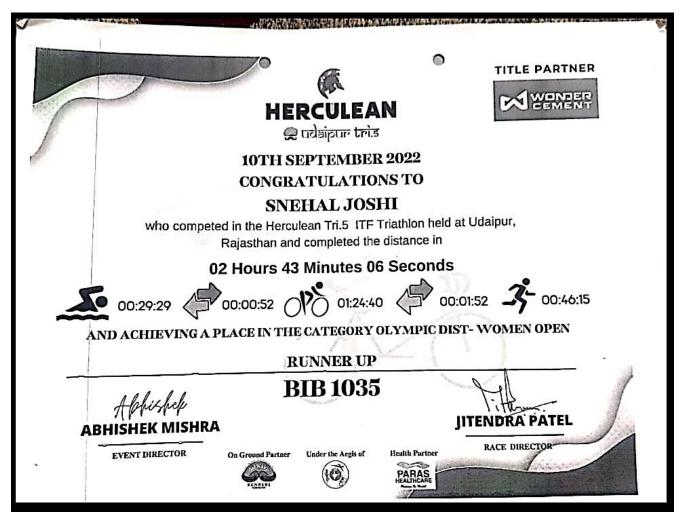

| SR NO | YEAR    | NAME OF THE AWARD/<br>MEDAL                                                                          | LEVEL OF<br>COMPETITION<br>(UNIVERSITY /<br>STATE / NATIONAL /<br>INTERNATIONAL) | NATURE OF<br>COMPETITION<br>(SPORTS /<br>CULTURAL) | NAME OF THE<br>STUDENT(S) | PAGE<br>NUMBER |
|-------|---------|------------------------------------------------------------------------------------------------------|----------------------------------------------------------------------------------|----------------------------------------------------|---------------------------|----------------|
| 1     | 2022-23 | RTMNU TEAM SECURED<br>2ND POSITION IN<br>ASHWAMEDH 2K22 (INTER<br>UNIVERSITY) IN<br>BASKETBALL EVENT | INTER UNIVERSITY                                                                 | SPORTS                                             | HARDIK<br>JAGTAP          | 1              |
| 2     | 2022-23 | REPRESENTED INTER<br>UNIVERSITY BASKET BALL<br>TEAM                                                  | INTER UNIVERSITY                                                                 | SPORTS                                             | PURVI MAHile              | 3              |
| 3     | 2022-23 | REPRESENTED ALL INDIA<br>INTER UNIVERSITY/KRIDA<br>MAHOTSAV                                          | INTER UNIVERSITY                                                                 | SPORTS                                             | ANISH BEHARE              | 5              |
| 4     | 22-23   | SECURED FIRST POSITION IN<br>TRITHOLON AT KARNATAKA<br>TRITHLON CHAMPIONSHIP                         | NATIONAL                                                                         | SPORTS                                             | SNEHAL JOSHI              | 6              |
| 5     | 22-23   | SECURED SECOND POSITION<br>IN THE CATEGORY OF<br>SENIOR TRITHLONAT<br>CHENNAI                        | NATIONAL                                                                         | SPORTS                                             | SNEHAL JOSHI              | 7              |
| 6     | 22-23   | REPRESENTED<br>MAHARASHTRA IN THE<br>CATEGORY OF SENIOR<br>TRITHLON PUNE                             | NATIONAL                                                                         | SPORTS                                             | SNEHAL JOSHI              | 8              |
| 7     | 22-23   | REPRESENTED INDIA IN ASIA<br>TRITHLON JUNIOR<br>CHAMPIONSHIP JAPAN                                   | INTERNATIONAL                                                                    | SPORTS                                             | SNEHAL JOSHI              | 9              |
| 8     | 2022-23 | SECURED GOLD MEDAL IN<br>NATIONAL THAIBOXING<br>CHAMPIONSHIP                                         | NATIONAL                                                                         | SPORTS                                             | AVINASH<br>CHANDEKAR      | 10             |
| 9     | 2022-23 | REPRESENTED ALL INDIA<br>SWIMMING INTER<br>UNIVERSITY                                                | ALL INDIA INTER<br>UNIVERSITY                                                    | SPORTS                                             | SNEHAL JOSHI              | 11             |
| 10    | 2022-23 | PARTICIPATION IN MALESIA<br>TRITHOLON                                                                | INTERNATIONAL                                                                    | SPORTS                                             | SNEHAL JOSHI              | 12             |
| 11    | 2022-23 | SECURED THIRD PRIZE IN<br>KHASDAR KRIDA<br>MAHOTSAV NAGPUR                                           | STATE                                                                            | SPORTS                                             | AKASH BURDE               | 14             |
| 12    | 2022-23 | GOLD MEDAL IN KHASDAR<br>KRIDA MAHOTSAV                                                              | STATE                                                                            | SPORTS                                             | AVINASH<br>CHANDEKAR      | 15             |
| 13    | 22-23   | ACHIVING PLACE IN THE<br>CATEGORY OF OLYMPIC<br>DISTRICT OPEN                                        | STATE                                                                            | SPORTS                                             | SNEHAL JOSHI              | 16             |
|       | COPIES  | OF AWARDS LETTERS AND CE                                                                             | RTIFICATES FOR SPOR                                                              | TS/CULTURAL ACTIV                                  | /ITIES IN 22-23= 13       |                |