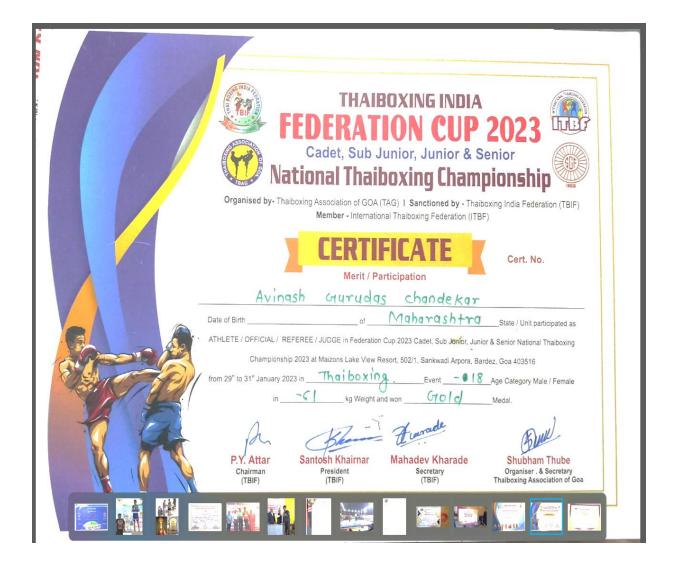

| SR NO | YEAR    | NAME OF THE AWARD/<br>MEDAL                                                                          | LEVEL OF<br>COMPETITION<br>(UNIVERSITY /<br>STATE / NATIONAL /<br>INTERNATIONAL) | NATURE OF<br>COMPETITION<br>(SPORTS /<br>CULTURAL) | NAME OF THE<br>STUDENT(S) | PAGE<br>NUMBER |
|-------|---------|------------------------------------------------------------------------------------------------------|----------------------------------------------------------------------------------|----------------------------------------------------|---------------------------|----------------|
| 1     | 2022-23 | RTMNU TEAM SECURED<br>2ND POSITION IN<br>ASHWAMEDH 2K22 (INTER<br>UNIVERSITY) IN<br>BASKETBALL EVENT | INTER UNIVERSITY                                                                 | SPORTS                                             | HARDIK<br>JAGTAP          | 1              |
| 2     | 2022-23 | REPRESENTED INTER<br>UNIVERSITY BASKET BALL<br>TEAM                                                  | INTER UNIVERSITY                                                                 | SPORTS                                             | PURVI MAHile              | 3              |
| 3     | 2022-23 | REPRESENTED ALL INDIA<br>INTER UNIVERSITY/KRIDA<br>MAHOTSAV                                          | INTER UNIVERSITY                                                                 | SPORTS                                             | ANISH BEHARE              | 5              |
| 4     | 22-23   | SECURED FIRST POSITION IN<br>TRITHOLON AT KARNATAKA<br>TRITHLON CHAMPIONSHIP                         | NATIONAL                                                                         | SPORTS                                             | SNEHAL JOSHI              | 6              |
| 5     | 22-23   | SECURED SECOND POSITION<br>IN THE CATEGORY OF<br>SENIOR TRITHLONAT<br>CHENNAI                        | NATIONAL                                                                         | SPORTS                                             | SNEHAL JOSHI              | 7              |
| 6     | 22-23   | REPRESENTED<br>MAHARASHTRA IN THE<br>CATEGORY OF SENIOR<br>TRITHLON PUNE                             | NATIONAL                                                                         | SPORTS                                             | SNEHAL JOSHI              | 8              |
| 7     | 22-23   | REPRESENTED INDIA IN ASIA<br>TRITHLON JUNIOR<br>CHAMPIONSHIP JAPAN                                   | INTERNATIONAL                                                                    | SPORTS                                             | SNEHAL JOSHI              | 9              |
| 8     | 2022-23 | SECURED GOLD MEDAL IN<br>NATIONAL THAIBOXING<br>CHAMPIONSHIP                                         | NATIONAL                                                                         | SPORTS                                             | AVINASH<br>CHANDEKAR      | 10             |
| 9     | 2022-23 | REPRESENTED ALL INDIA<br>SWIMMING INTER<br>UNIVERSITY                                                | ALL INDIA INTER<br>UNIVERSITY                                                    | SPORTS                                             | SNEHAL JOSHI              | 11             |
| 10    | 2022-23 | PARTICIPATION IN MALESIA<br>TRITHOLON                                                                | INTERNATIONAL                                                                    | SPORTS                                             | SNEHAL JOSHI              | 12             |
| 11    | 2022-23 | SECURED THIRD PRIZE IN<br>KHASDAR KRIDA<br>MAHOTSAV NAGPUR                                           | STATE                                                                            | SPORTS                                             | AKASH BURDE               | 14             |
| 12    | 2022-23 | GOLD MEDAL IN KHASDAR<br>KRIDA MAHOTSAV                                                              | STATE                                                                            | SPORTS                                             | AVINASH<br>CHANDEKAR      | 15             |
| 13    | 22-23   | ACHIVING PLACE IN THE<br>CATEGORY OF OLYMPIC<br>DISTRICT OPEN                                        | STATE                                                                            | SPORTS                                             | SNEHAL JOSHI              | 16             |
|       | COPIES  | OF AWARDS LETTERS AND CE                                                                             | RTIFICATES FOR SPOR                                                              | TS/CULTURAL ACTIV                                  | /ITIES IN 22-23= 13       |                |